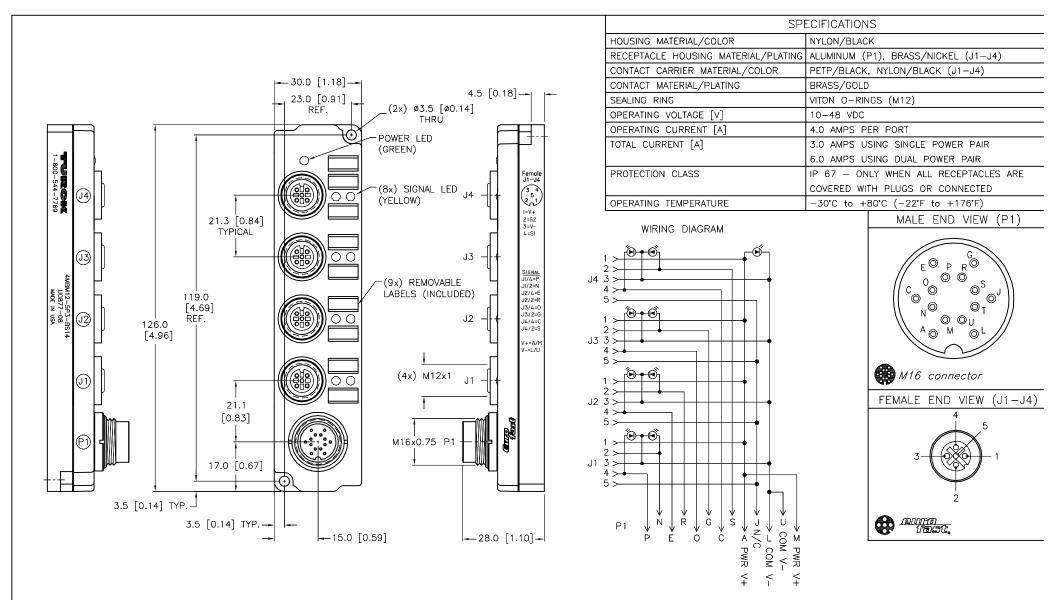

## SOURCE DRAWING - FOR REFERENCE ONLY

|     |                                          |    |      |                                | RELATED DOCUMENTS<br>1.<br>2.<br>3.<br>4.                                | $ \bigoplus                                   $            | THIS DRAWING IS<br>CONFIDENTIAL AND THE<br>PROPERTY OF TURCK<br>INC. USE OF THIS<br>DOCUMENT WITHOUT<br>WRITTEN PERMISSION IS<br>PROHIBITED. | High Technolog                    | <b>XCK NAC</b><br>y Sensors and Automation Controts | (763) 55 | MN 55441<br>44-7769<br>3-7300<br>3-0708 fax |
|-----|------------------------------------------|----|------|--------------------------------|--------------------------------------------------------------------------|------------------------------------------------------------|----------------------------------------------------------------------------------------------------------------------------------------------|-----------------------------------|-----------------------------------------------------|----------|---------------------------------------------|
|     | CLOSURE CAPS<br>(2 INCLUDED)             |    |      | MATERIAL<br>SEE SPECIFICATIONS | ALL DIMENSIONS<br>DISPLAYED ON THIS<br>DRAWING ARE FOR<br>REFERENCE ONLY | DRFT JBJ DATE 12/10   APVD SCALE 1=1   UNIT OF MEASUREMENT |                                                                                                                                              | D1 DESCRIPTION<br>4MBM12-5P3-BS14 |                                                     |          |                                             |
| E   | E UPDATED CLOSURE CAPS TV 09/14/15 48811 |    |      |                                | FINISH<br>SEE SPECIFICATIONS                                             | CONTACT TURCK<br>FOR MORE<br>INFORMATION                   | MILLIMETI                                                                                                                                    | ER[INCH]                          | U0877-08                                            |          | E                                           |
| REV | DESCRIPTION                              | BY | DATE | ECO NO.                        |                                                                          |                                                            | DO NOT SCALE THIS DRAWING                                                                                                                    |                                   | FILE: U0877-08                                      | SH       | EET 1 OF 1                                  |