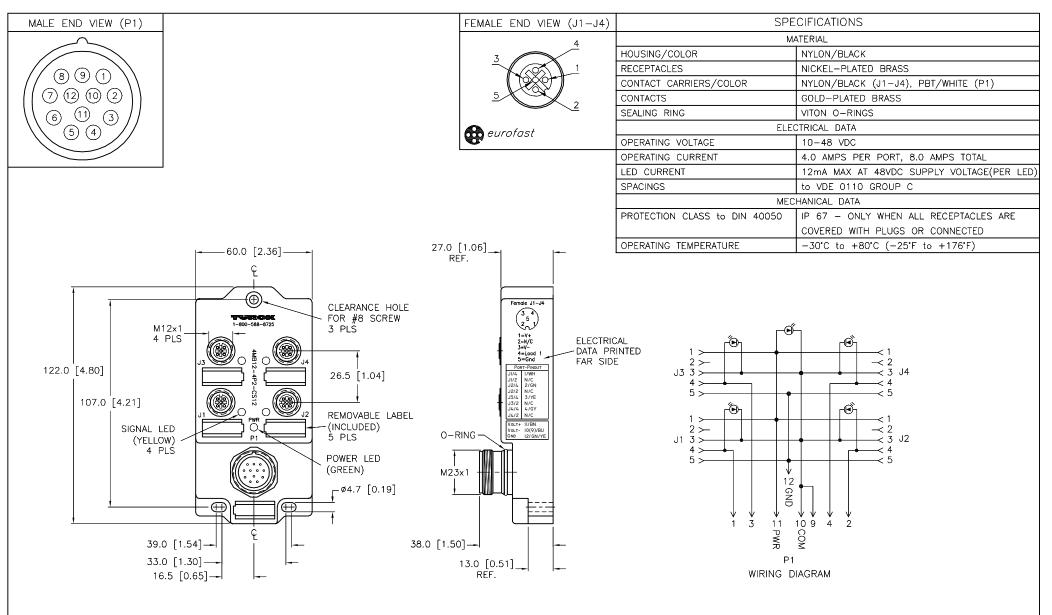

## SOURCE DRAWING - FOR REFERENCE ONLY

|     |                                        |    |      |                    | RELATED DOCUMENTS<br>1.<br>2.<br>3.<br>4.              | 3RD ANGLE<br>PROJECTION | PROJECTION CONFIDENTIAL AND THE PROPERTY OF TURCK INC. USE OF THIS DOCUMENT WITHOUT WRITEN PERMISSION IS PROHIBITED. High Technolo |                                          | RCK In<br>Sensors and Automation Co | MINNEAPO<br>1-800<br>(763)<br>(763)<br>(763) | AMPUS DF<br>LIS, MN 5<br>-544-77<br>553-730<br>553-070<br>rck.com | 55441<br>69<br>00 |   |
|-----|----------------------------------------|----|------|--------------------|--------------------------------------------------------|-------------------------|------------------------------------------------------------------------------------------------------------------------------------|------------------------------------------|-------------------------------------|----------------------------------------------|-------------------------------------------------------------------|-------------------|---|
|     |                                        |    |      |                    | MATERIAL                                               | ALL DIMENSIONS          | DRFT<br>APVD                                                                                                                       | JBJ                                      | DATE 01/07/02<br>SCALE 1=2          | DESCRIPTION 4MB12                            | 2-4P2-CS1                                                         | P2-CS12           |   |
|     | CLOSURE CAPS<br>(2 INCLUDED)           |    |      | SEE SPECIFICATIONS | DISPLAYED ON THIS<br>DRAWING ARE FOR<br>REFERENCE ONLY | UNIT OF MEASUREMENT     |                                                                                                                                    | IDENTIFICATION NO.                       |                                     |                                              | REV                                                               |                   |   |
| С   | UPDATED CLOSURE CAPS TV 09/15/15 48811 |    |      |                    | SEE SPECIFICATIONS                                     |                         |                                                                                                                                    | CONTACT TURCK<br>FOR MORE<br>INFORMATION | ER [ INCH ]                         | U3088                                        |                                                                   |                   | С |
| REV | DESCRIPTION                            | BY | DATE | ECO NO.            |                                                        |                         | DO NOT SCALE THIS DRAWING                                                                                                          |                                          | FILE: U3088                         |                                              | SHEET 1                                                           | OF 1              |   |